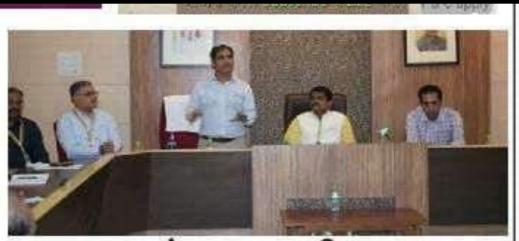

# Myelin LMS Training Workshop for College Teachers (News Paper Cutting)

# अण्णासाहेब मगर महाविद्यालयात LMS प्रशिक्षण कार्यशाळेचे आयोजन पुणे : प्रतिनिधी

असल्याचे मत त्यांनी व्यक्त केले, महाविद्यालयात अध्ययन, अध्यापन, विद्यार्थी या समळ्याची माहिती निर्णय प्रक्रियेत उपयोगी असून ती एकत्रित, सहजर्शत्या मिळणे या एल एम एस मुळे शक्य होणार असल्याचे त्यांनी सांगितले.

मनोज देशपांडे यांनी वा सिस्टीम विषयी, त्यातील वेगळेपणा वायदल महिती दिली. यामध्ये विद्यार्थ्याला देण्यात वेणारे साधन, त्यांचा अभ्यास, उपस्थिती, गूल्वमापन, पालकांशी संपर्क, फिडबॅक या सर्वांचा समावेश असल्याचे सॉगितले. समीर कुलकणी यांनी या शैक्षणिक अंपची ओळख करून दिली, यांचे काम कसे चालते याची संपूर्ण माहिती देळन त्याचे हॅंडस ऑन ट्रेनिंग उपस्थितांना दिले.

उपस्थितं प्राच्यापकांच्या समस्यांचे योग्य निराकरण देशपांडे आणि समोर कुलकर्णी यांनी केले. या कार्यक्रमाचे आभार डॉ प्रणांत मुळे यांनी मानले.

विवसीविवस विस्तारलेल्या तंत्रज्ञानाच्या काळात शिक्षणक्षेत्रातहो त्यांचा उपयोग करून उच्च शिक्षणांची गुणवत्ता चाढविण्याच्या इष्टोंने पुणे जिल्हा शिक्षण मंडळाच्या अण्णासाहेब मगर महाविद्यालयात LMS या विषयावरील प्रशिक्षण कार्यशाळेचे आयोजन करण्यात आले होते.हे

प्रशिक्षण देण्यासाठी प्रमुख वक्ते म्हणून मार्थालन सॉफ्टवेअरचे मनोज देशपांडे आणि समार कुलकर्णी उपस्थित होते. तसेच महाविद्यालवाचे प्राचार्य डॉ नितीन धोरपडे, उपप्राचार्य डॉ प्रशांत मुळे व महाविद्यालयातील प्राच्यापक उपस्थित होते.

ग्रास्ताविक करताना प्राचार्य डॉ नितीन घोरपडे यांनी उच्च शिक्षण, नवीन शैक्षणिक धोरण, नॅक यांचा विचार करता नवनवीन तंत्रज्ञानांचा वापर करणे आवश्यक आहे आणि त्याची गरज