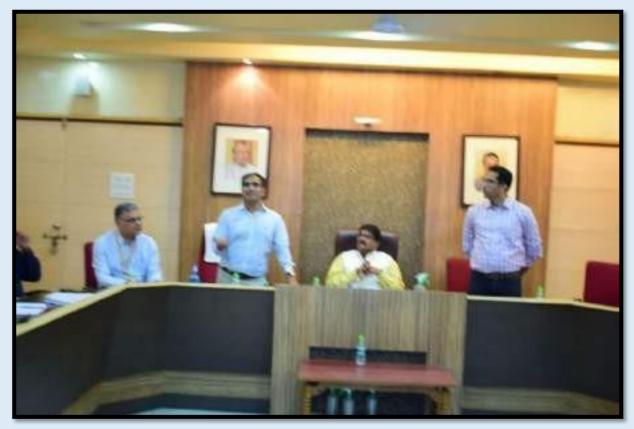

# Myelin LMS Training Workshop for College Teachers (Photograph)

#### Report:

A training workshop on Myelin LMS was organized at PDEA's Annasaheb Magae Mahavidyalaya, Hadapsar, Pune on Wednesday, 02<sup>rd</sup> November 2022 at 11:00 am in conference ball.

Manoj Deshpande of Mylin Software and Sameer Kulkarni were present as trainer and keynote speakers to provide training to teachers. Training was conducted in presence of Principal Dr. Nitin Dhorpade, Vice-Principal Dr. Prashant Mole and professors of the college.