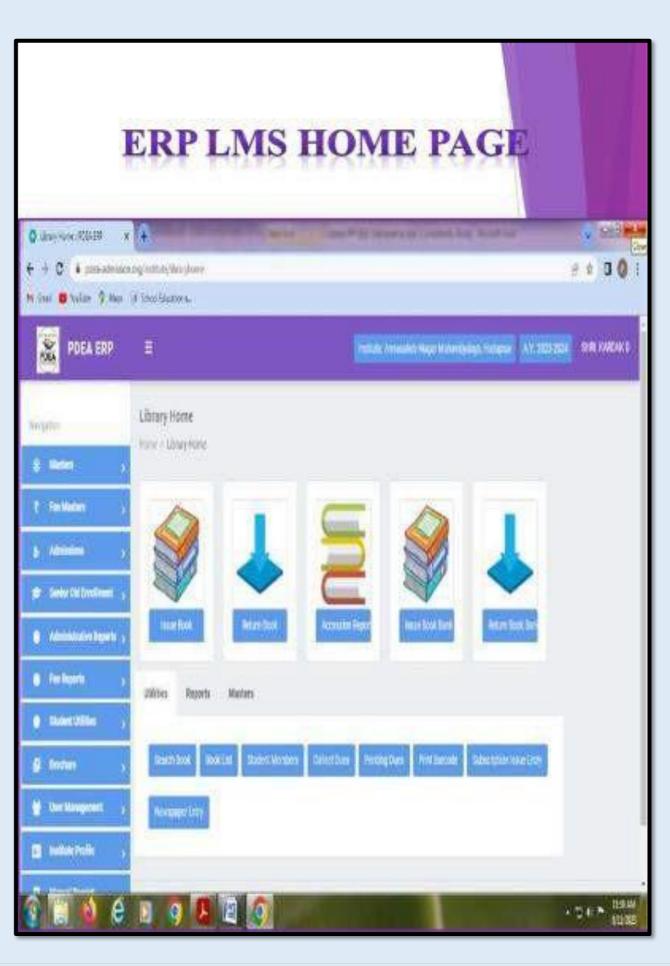

Learning Management System (LMS) Training Workshop

#### **Myelin LMS Training Workshop for College Teachers**