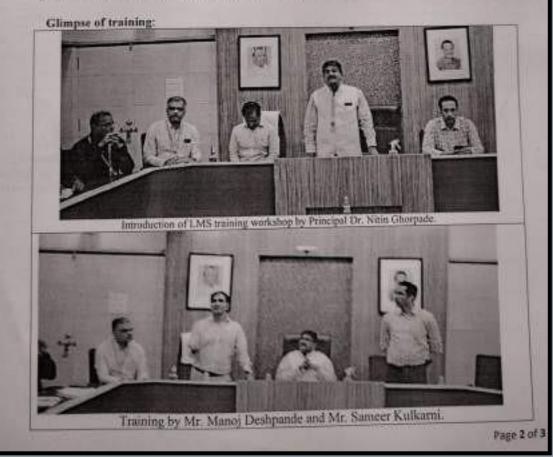

#### Report:

A training workshop on Myelin LMS was organized at PDEA's Annasaheb Magae Mahavidyalaya, Hadapsar, Pune on Wednesday, 02<sup>rd</sup> November 2022 at 11:00 am in conference ball.

Manoj Deshpande of Mylin Software and Sameer Kulkarni were present as trainer and keynote speakers to provide training to teachers. Training was conducted in presence of Principal Dr. Nitin Dhorpade, Vice-Principal Dr. Prashant Mole and professors of the college.

In the introduction Principal Dr. Nitin Poepade said that while considering higher education, new educational policy NAAC, it is necessary to use new technology and its need. He said that information about studies, teaching and students in the college is useful in the decisionmaking process and it will be possible to get it together and easily with this LMS.

ग्रास्ताविक करताना प्राचार्य डॉ नितीन घोरपडे यांनी उच्च शिक्षण, नवीन शैक्षणिक धोरण, नॅक यांचा विचार करता नवनवीन तंत्रज्ञानांचा वापर करणे आवश्यक आहे आणि त्याची गरज