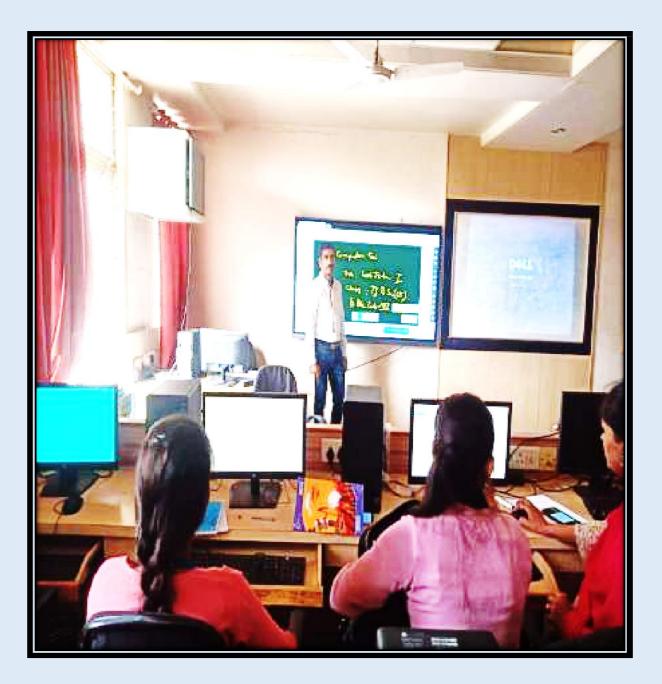

# **Microbiology Projector**



## **BCS Smart Board**





Pune District Education Association's Annasaheb Magar Mahavidyalaya Hadapsar, Pune- 411028 Affiliated to Savitribai Phule Pune University, Pune



Self Study Report: 2024 (4th Cycle)

Learning Management System (LMS) Training Workshop

#### **Myelin LMS Training Workshop for College Teachers**

#### (Notice)

दिनॉक ०१/११/२०२२

গা হা

तीन घोरण

अन्त्रसार्थियं मान्हराष्ट्रविकालन्य इडयस्त, युवा - १९१७१८.

#### पुणे जिल्हा शिक्षण मंडळावे, अण्णासाहेब मगर महाविद्यालय, हडपसर, पुणे २८ वरिष्ठ महाविद्यालयातील प्राष्थापकांसाठी

#### सूचना

वरिष्ठ महाविद्यालयातील खालील प्राप्यागकांना कळविण्याव येवे की, आपल्या महाविद्यालयात नयीन Learning Management System (LMS) युरू करण्यामाठी युधवार दिनांक ०२/११/२०२२ रोजी प्रात्यधिकांचे (Demo) आयोजन केले आहे. तरी आपण सकाळी ११. ०० वा. सहकाऱ्याबरोबर तासांचे नियोजन क