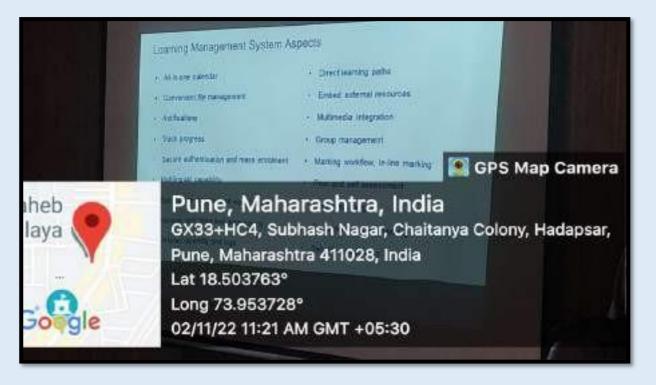

# Myelin LMS Training Workshop for College Teachers (Photograph)

#### Report:

A training workshop on Myelin LMS was organized at PDEA's Annasaheb Magae Mahavidyalaya, Hadapsar, Pune on Wednesday, 02<sup>rd</sup> November 2022 at 11:00 am in conference ball.

Manoj Deshpande of Mylin Software and Sameer Kulkarni were present as trainer and keynote speakers to provide training to teachers. Training was conducted in presence of Principal Dr. Nitin Dhorpade, Vice-Principal Dr. Prashant Mole and professors of the college.