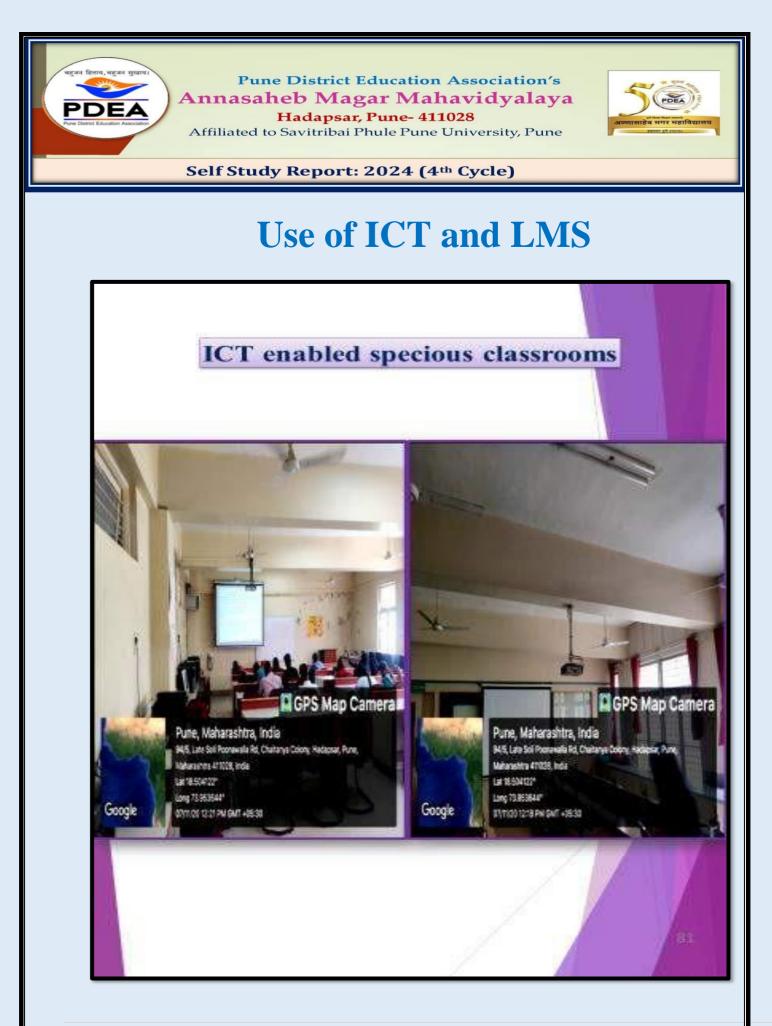

# **Microbiology Projector**



## **BCS Smart Board**





Pune District Education Association's Annasaheb Magar Mahavidyalaya Hadapsar, Pune- 411028 Affiliated to Savitribai Phule Pune University, Pune



Self Study Report: 2024 (4th Cycle)

Learning Management System (LMS) Training Workshop

#### **Myelin LMS Training Workshop for College Teachers**

#### (Notice)

दिनॉक ०१/११/२०२२

গা হা

तीन घोरण

अन्त्रसार्थियं मान्हराष्ट्रविकालन्य इडयस्त, युवा - १९१७१८.

#### पुणे जिल्हा शिक्षण मंडळावे, अण्णासाहेब मगर महाविद्यालय, हडपसर, पुणे २८ वरिष्ठ महाविद्यालयातील प्राष्थापकांसाठी

#### सूचना

वरिष्ठ महाविद्यालयातील खालील प्राप्यागकांना कळविण्याव येवे की, आपल्या महाविद्यालयात नयीन Learning Management System (LMS) युरू करण्यामाठी युधवार दिनांक ०२/११/२०२२ रोजी प्रात्यधिकांचे (Demo) आयोजन क